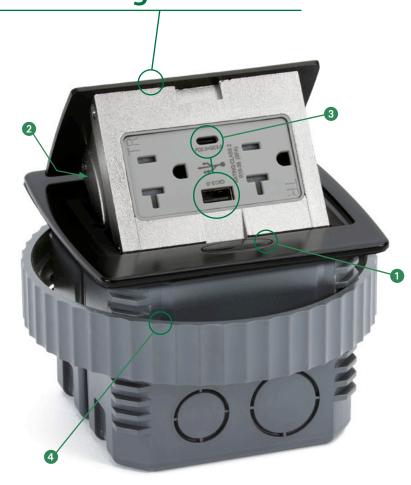

## PUFP-CT Products: Spring 2022 New Design Features

- 1 Solid color metallic oval open/close button
- 2 Contoured side panels for smoother motion when opening/closing
- 3 USB: One Type A and One Type C (Lightning Port)
- 4 Easy to install plastic box and locking ring