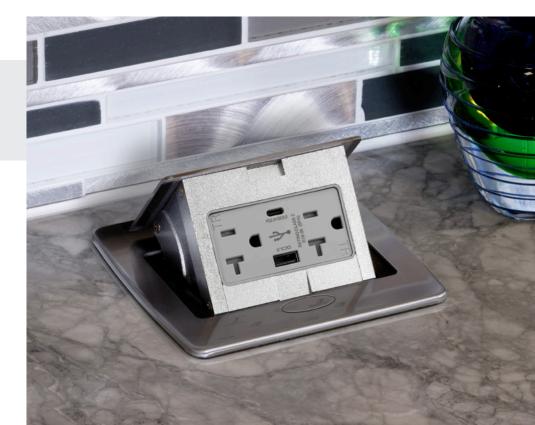

## **FEATURES AND BENEFITS**

- UL recognized 498, 514A, 943, 1059, and NEC 210.52(C).
  CUL recognized 22.2 #'s 42, 158, and 18.1-04.
- Receptacles: GFI UL Listed E473428 2USB – UL Listed E491706
- Pops up when in use
- Hides in the box when not in use
- Complies with **2014 NEC code 406.5(E)** for use in countertops
- For *residential or commercial* applications
- Scrub water tight construction
- All PUFP styles supplied with tamper resistant receptacles